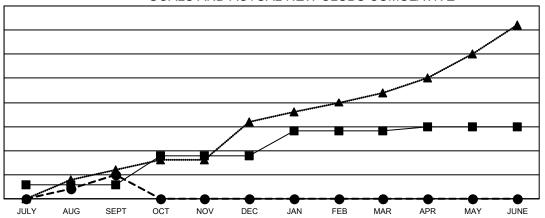

## GOALS AND ACTUAL NEW CLUBS CUMULATIVE

- CURRENT YEAR GOALS FOR NEW CLUBS

- ■ - CURRENT YEAR ACTUAL NEW CLUBS

- ▲ - LAST YEAR ACTUAL NEW CLUBS