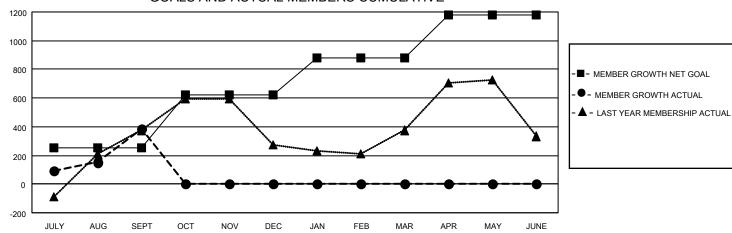

## GOALS AND ACTUAL MEMBERS CUMULATIVE

| DROPPED CLUBS: 13 |     | 137 CLUBS OF 359 ADDED 1 OR | GENDER DISTRIBUTION               |                |  |
|-------------------|-----|-----------------------------|-----------------------------------|----------------|--|
|                   |     | MORE NEW MEMBERS            | MALE                              | 4,866 (44.26%) |  |
|                   |     |                             | FEMALE                            | 6,128 (55.74%) |  |
| DROPPED MEMBERS   |     |                             | NON BINARY                        | 0 (0.00%)      |  |
| DECEASED          | 21  |                             | PREFER NOT TO ANSWER              | 0 (0.00%)      |  |
| CLUB CANCELLED    | 85  |                             | TOTAL FAMILY UNIT MEMBERS         | 2,669          |  |
| OTHER             | 184 | CLICK HERE FOR CUMULATIVE   | TOTAL FAMILY UNIT MEMBERS         | 2,009          |  |
| TOTAL             | 290 | MEMBERSHIP DATA             | FAMILY MEMBERS PAYING HAL<br>DUES | F 1,538        |  |